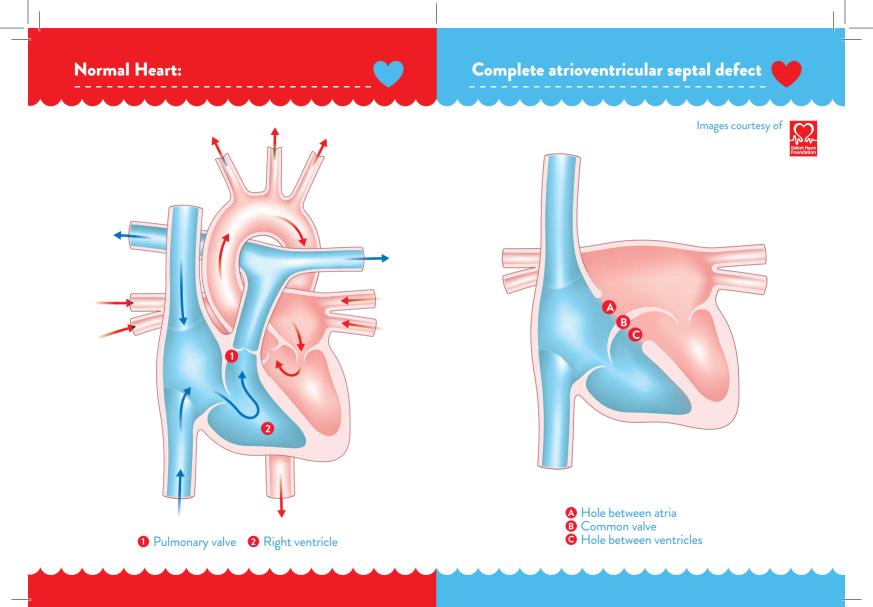

## Complete atrioventricular septal defect

If you have any questions or are concerned please contact the Cardiac Nurse Specialists at Bristol Royal Hospital for Children on:

> **0117 342 8286** or **0117 342 8578** 08:00-16:00 Monday to Friday